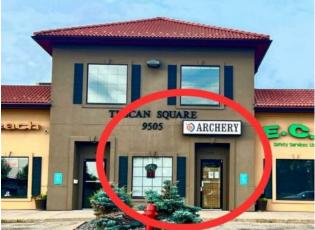

## 104, 9505 Resources Road Grande Prairie, Alberta

## \$309,900

|                    | Division:   | Resources Industri | al Park                                         |         |
|--------------------|-------------|--------------------|-------------------------------------------------|---------|
|                    | Туре:       | Office             |                                                 |         |
|                    | Bus. Type:  | -                  |                                                 |         |
| Sviety Sarvices La | Sale/Lease: | For Sale           |                                                 |         |
|                    | Bldg. Name: | Tuscan Square      |                                                 |         |
|                    | Bus. Name:  | -                  |                                                 |         |
|                    | Size:       | 1,372 sq.ft.       |                                                 |         |
| And and an an      | Zoning:     | CA                 |                                                 |         |
|                    |             | Addl. Cost:        | -                                               |         |
|                    |             | Based on Year:     | -                                               |         |
|                    |             | Utilities:         | Electricity Connected, Natural Gas Connected, W | ater Co |
|                    |             | Parking:           | -                                               |         |
|                    |             | Lot Size:          | 0.07 Acre                                       |         |
|                    |             | Lot Feat:          | -                                               |         |

Floors:

Roof:

**Exterior:** 

Water:

Sewer:

This main floor 1,380 sqft office/retail space in Tuscan Square is located in the North end of Railtown, and faces Resources Road. This is a high visibility corridor, has accessible parking right outside the front door and a pylon sign on Resources Road to market your business. Inside this condo there is a large reception area/open work area, a private office, kitchen, large storage area and 2 washrooms with one being an accessible washroom. Customer parking is free with direct access to the unit.