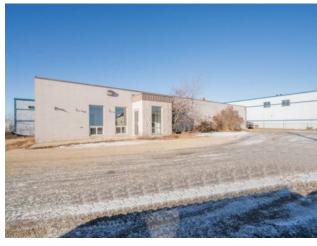

MLS # A2109690

\$399,900

Scenic Ridge
Mixed Use

For Sale

Division:

Bus. Type:
Sale/Lease:

Type:

Bldg. Name: Bus. Name: Size: 3,807 sq.ft.

Zoning: IG

Addl. Cost: Based on Year: Utilities: Parking: Lot Size: Lot Feat: -

Discover the unparalleled potential of this free-standing commercial gem, boasting over 3,800 square feet of versatile space, nestled on a generous lot of nearly half an acre. Strategically positioned within the city limits yet on the cusp of county lines, this property offers a unique opportunity to cater to both urban and county businesses alike. This building's adaptability is its hallmark, featuring an array of treatment rooms, office spaces, a welcoming reception area, a practical loading dock, and a workshop. Added conveniences include dual access points to a substantial parking area, ensuring ease of operation and customer satisfaction. The current owner is open-minded and innovative, expressing a willingness to collaborate with the prospective buyer for thriving their business. Seize this opportunity to elevate your enterprise in a location where city and county convenience is combined into one!