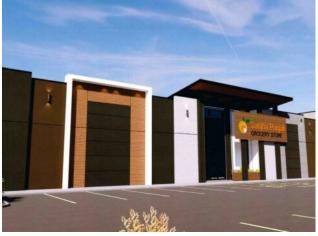

## \$720,000

| Division:   | Redstone                    |             |
|-------------|-----------------------------|-------------|
| Туре:       | Retail                      |             |
| Bus. Type:  | Food & Beverage ,Restaurant |             |
| Sale/Lease: | For Sale                    |             |
| Bldg. Name: | 235 Red Embers Way          |             |
| Bus. Name:  | -                           |             |
| Size:       | 1,200 sq.ft.                |             |
| Zoning:     | CC-1                        |             |
|             | Addl. Cost:                 | -           |
|             | Based on Year:              | -           |
|             | Utilities:                  | Natural Gas |
|             | Parking:                    | -           |
|             | Lot Size:                   | 3.75 Acres  |
|             | Lot Feat:                   | -           |

Now preselling brand new 65000 Sqft shopping center in around 4 acre land parcel in Redstone....Walking distance to future LRT. Surrounded by 4 Storey apartments, multifamily developments. Minutes away to Deerfoot and Stoney trail. Shopping centre to anchored by Major grocery store, Dollorama, Medical, Pharmacy, Dental, Liquor store.