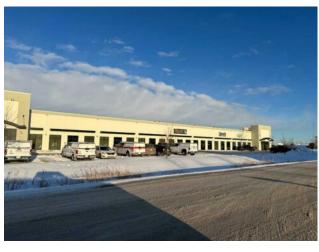

Available for lease in Crossroads Business Park. 15,075 square feet of shop & warehouse space. Very nice and spacious front end reception area with large windows out front. Two truck bays and 3 warehouse / storage bays. Five, 12' wide x 16' high overhead doors. Paved yard. Basic Rent is \$13.75 PSF. Additional Rent is \$6.65 PSF. Basic Rent = \$17,273.44 + \$863.67 GST = \$18,137.11. Additional Rent = \$8,354.06 + \$417.70 GST = \$8,771.76. Total Monthly Rent Payment = \$26,908.87.