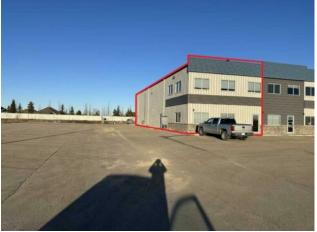

## \$14 per sq.ft.

| Division:   | Althen Corner    |
|-------------|------------------|
| Туре:       | Mixed Use        |
| Bus. Type:  | -                |
| Sale/Lease: | For Lease        |
| Bldg. Name: | -                |
| Bus. Name:  | -                |
| Size:       | 4,671 sq.ft.     |
| Zoning:     | сс               |
|             | Addl. Cost:      |
| I           | Based on Year: - |
| I           | Utilities: -     |
| I           | Parking: -       |
|             | Lot Size: -      |
|             |                  |

Discover this unique 4,671 SF commercial industrial space in Althen Corner, offering a reception area, office, large meeting room, and two bays with 14' x 14' overhead doors at the rear. Formerly a gym, this versatile space is suitable for light industrial, retail, or mixed-use. The Landlord is open to a TI allowance for improvements. Priced at \$14.00 PSF NNN with estimated triple net costs of \$4.50 PSF. Monthly Rent: (4,671 Sq.ft @ \$14 PSF = \$5,449.00/month + Estimated Additional Rent \$4.50 \* 4,671 Sq.ft = \$1,751.63 Total Monthly Rent = \$7,200.63 plus GST and utilities.) Call your Commercial Realtor© for more information or to book a showing today.