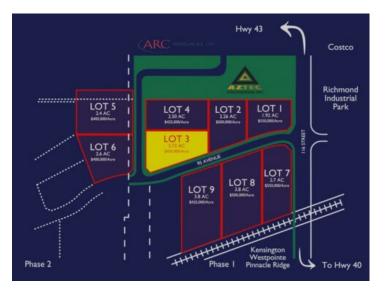

## \$1,228,500

| Division:  | Urban Rail Business Park |
|------------|--------------------------|
| Lot Size:  | 2.74 Acres               |
| Lot Feat:  | -                        |
| By Town:   | -                        |
| LLD:       | -                        |
| Zoning:    | IG                       |
| Water:     | -                        |
| Sewer:     | -                        |
| Utilities: | -                        |

This lot is titled - BUILD HERE! A high-visibility strip mall, a service station, a car wash, an industrial Business centre, a restaurant, a recreation centre, an oilfield business, a warehouse and many other businesses go here! Just 500 meters away from the nearest fire hall (great for insurance), Urban Rail Business Park is located on Costco's road (116 Street) on a major four-lane artery. It has unparalleled access to both Hwy 43 and Hwy 40. Vendors and customers are across the road in Richmond Industrial Park. If high exposure, easy access, and nearby amenities, communities, vendors, and customers are valuable to your bottom line, Grande Prairie's Urban Rail Business Park could be the perfect fit for you. - Developer offering build-to-suit - you could be in your new location in less than a year! Flexible zoning for commercial/industrial options and flexible lot configuration. Lots range in price from \$400K to \$550K per acre Railway spurs possibilities on lots next to the railroad.