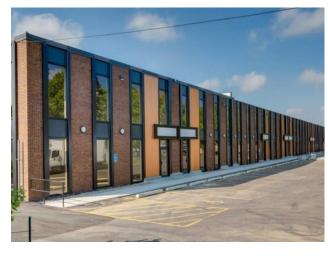

## 1223, 1229 38 Avenue NE Calgary, Alberta

MLS # A2116124

\$1,953,820

Division: McCall

Type: Industrial

Bus. Type: Sale/Lease: For Sale

Bldg. Name: Bus. Name: Size: 8,881 sq.ft.

Zoning: I-G Industrial General

Heating: Natural Gas Addl. Cost: Floors: - Based on Year: Roof: Tar/Gravel Utilities: Exterior: - Parking: Water: - Lot Size: Sewer: - Lot Feat: Paved, See Remarks

Inclusions: N/A

RARE REDEVELOPMENT PURCHASE OPPORTUNITY! Located in McCall Industrial, ONLY 3 Bays left!!! Featuring 21' Ceilings & Loading Docs. New Upgrades include, 100AMP/600 VOLT, NEW Roof Top Heating /Cooling Units (RTU) in Office areas, NEW LED Lighting, NEW Overhead doors and man doors, NEW Demising walls with 2 hour fire rating, NEW Gas Fired Unit Heaters, NEW Electrical Panel in each unit, NEW Sprinkler upgrade (Units 2,3,4 & 5 Upgraded to ESFR), and NEW Paint on all interior walls. This is a New Condominium Redivision, Property Taxes to be determined, estimated at approx. \$2.50/per sq ft. Bay Sizes: 7,575 - 12,386 sq. ft. - see floor plans Typical Bay - 160'x40' footprint