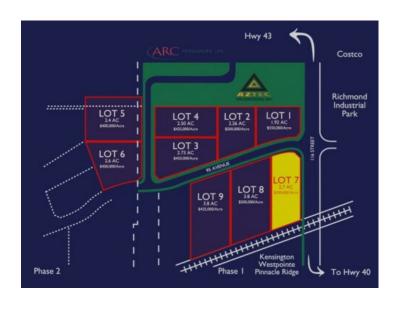

## na Railway Avenue Grande Prairie, Alberta

MLS # A2116129

\$1,485,000

Division: Urban Rail Business Park

Lot Size: 2.70 Acres

Lot Feat: 
By Town: 
LLD: 21-71-6-W6

Zoning: IG

Water: 
Sewer: 
Utilities: -

BUILD HERE! A high-visibility strip mall, a service station, a car wash, an industrial Business centre, a restaurant, a recreation centre, an oilfield business, a warehouse, and many other businesses go here! Just 500 meters away from the nearest fire hall (great for insurance), Urban Rail Business Park is located on Costco's road (116 Street) on a major four-lane artery. It has unparalleled access to both Hwy 43 and Hwy 40. Vendors and customers are across the road in Richmond Industrial Park. If high exposure, easy access, and nearby amenities, communities, vendors, and customers are valuable to your bottom line, Grande Prairie's Urban Rail Business Park could be the perfect fit for you. - Developer offering build-to-suit - you could be in your new location in less than a year! Flexible zoning for commercial/industrial options and flexible lot configuration. Lots range in price from \$400K to \$550K per acre Railway spurs possibilities on lots next to the railroad. (lots 5-9 are not titled which allows extra flexibility for lot sizes and configuration and adds only a short time for the titling process – developer ready to pull the trigger).