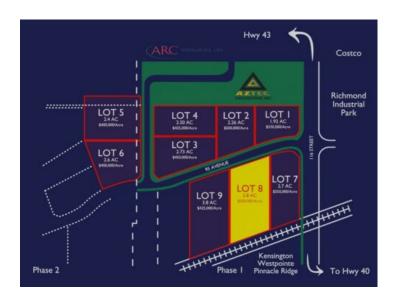

## na Railway Avenue Grande Prairie, Alberta

MLS # A2116133

\$1,900,000

Division: Urban Rail Business Park

Lot Size: 3.80 Acres

Lot Feat: 
By Town: 
LLD: 21-71-6-W6

Zoning: IG

Water: 
Sewer: 
Utilities: -

BUILD HERE! A high-visibility strip mall, a service station, a car wash, an industrial Business centre, a restaurant, a recreation centre, an oilfield business, a warehouse, and many other businesses go here! Just 500 meters away from the nearest fire hall (great for insurance), Urban Rail Business Park is located on Costco's road (116 Street) on a major four-lane artery. It has unparalleled access to both Hwy 43 and Hwy 40. Vendors and customers are across the road in Richmond Industrial Park. If high exposure, easy access, and nearby amenities, communities, vendors, and customers are valuable to your bottom line, Grande Prairie's Urban Rail Business Park could be the perfect fit for you. - Developer offering build-to-suit - you could be in your new location in less than a year! Flexible zoning for commercial/industrial options and flexible lot configuration. Lots range in price from \$400K to \$550K per acre Railway spurs possibilities on lots next to the railroad. (lots 5-9 are not titled which allows extra flexibility for lot sizes and configuration and adds only a short time for the titling process – developer ready to pull the trigger).