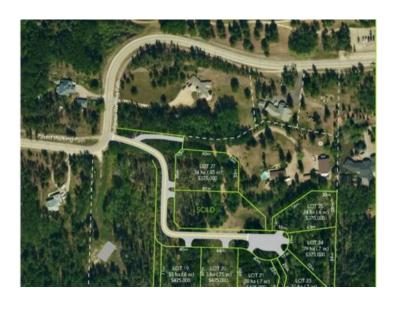

## Lot 19 Rural Grande Prairie No. 1, County of, Alberta

MLS # A2117444

\$399,000

Division: Dunes

Lot Size: 0.80 Acre

Lot Feat: 
By Town: Grande Prairie

LLD: 25-70-6-W6

Zoning: CR1

Water: 
Sewer: 
Utilities: -

Don't miss this small window of opportunity to own a property in The Dunes area - NEW lots now available for purchase! Forest Hills features 7 exclusive fully serviced lots from 0.6 to 0.85 acres. This architecturally controlled development has city services and paved roads throughout. All the lots at Forest Hills are beautifully treed and feature a gentle slope with building sites suitable for walkouts. Access to nature trails and the Wapiti River Valley at your doorstep! Lot 19 is 0.8 acres, heavily treed, backing South onto Crown Land.