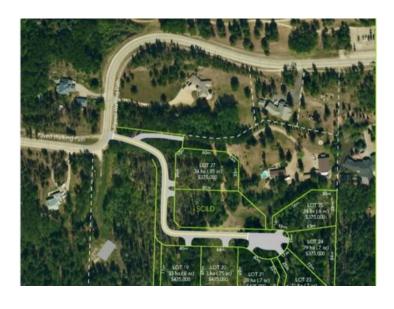

## Lot 23 Rural Grande Prairie No. 1, County of, Alberta

MLS # A2117451

\$399,000

Division: Dunes

Lot Size: 0.70 Acre

Lot Feat: 
By Town: Grande Prairie

LLD: 25-70-6-W6

Zoning: CR1

Water: 
Sewer: 
Utilities: -

Don't miss this small window of opportunity to own a property in The Dunes area - NEW lots now available for purchase! Forest Hills features 7 exclusive fully serviced lots from 0.6 to 0.85 acres. This architecturally controlled development has city services and paved roads throughout. All the lots at Forest Hills are beautifully treed and feature a gentle slope with building sites suitable for walkouts. Access to nature trails and the Wapiti River Valley at your doorstep! Lot 23 - fully treed, pie shaped lot, backing South onto Crown Land, nicely sloped and would be great for walk out basement, 0.7 acres.