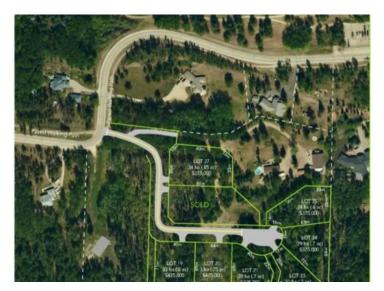

## Lot 24 Rural Grande Prairie No. 1, County of, Alberta

## MLS # A2117452

## \$375,000

Division:DunesLot Size:0.70 AcreLot Feat:-By Town:Grande PrairieLLD:25-70-6-W6Zoning:CR-1Water:-Sewer:-Utilities:-

Don't miss this small window of opportunity to own a property in The Dunes area - NEW lots now available for purchase! Forest Hills features 7 exclusive fully serviced lots from 0.6 to 0.85 acres. This architecturally controlled development has city services and paved roads throughout. All the lots at Forest Hills are beautifully treed and feature a gentle slope with building sites suitable for walkouts. Access to nature trails and the Wapiti River Valley at your doorstep! Lot 24 - Nicely treed, wide pie lot sloping to the South - a 2 story home would have stunning views of the river valley!! 0.7 acres.