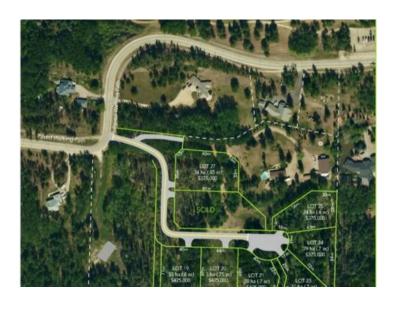

## Lot 25 Rural Grande Prairie No. 1, County of, Alberta

MLS # A2117453

\$375,000

Division: Dunes

Lot Size: 0.60 Acre

Lot Feat: 
By Town: Grande Prairie

LLD: 25-70-6-W6

Zoning: CR-1

Water: 
Sewer: 
Utilities: -

Don't miss this small window of opportunity to own a property in The Dunes area - NEW lots now available for purchase! Forest Hills features 7 exclusive fully serviced lots from 0.6 to 0.85 acres. This architecturally controlled development has city services and paved roads throughout. All the lots at Forest Hills are beautifully treed and feature a gentle slope with building sites suitable for walkouts. Access to nature trails and the Wapiti River Valley at your doorstep! Lot 25 - Nicely treed, private lot at the end of the cul de sac, 0.6 acres.