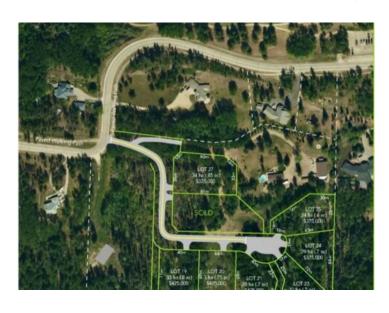

## Lot 27 Rural Grande Prairie No. 1, County of, Alberta

MLS # A2117455

\$375,000

Division: Dunes

Lot Size: 0.85 Acre

Lot Feat: 
By Town: Grande Prairie

LLD: 25-70-6-W6

Zoning: CR-1

Water: 
Sewer: 
Utilities: -

Don't miss this small window of opportunity to own a property in The Dunes area - NEW lots now available for purchase! Forest Hills features 7 exclusive fully serviced lots from 0.6 to 0.85 acres. This architecturally controlled development has city services and paved roads throughout. All the lots at Forest Hills are beautifully treed and feature a gentle slope with building sites suitable for walkouts. Access to nature trails and the Wapiti River Valley at your doorstep! Lot 27 - Sandy soil, largest lot available at 0.85 acres, natural drainage at the rear of the lot.