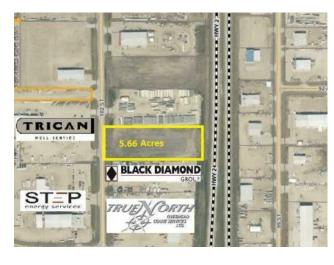

## 9001 102 Street Clairmont, Alberta

MLS # A2117820

\$1,698,000

N/A

Type: Industrial

Bus. Type: 
Sale/Lease: For Sale

Bldg. Name: 
Bus. Name: 
Size: 246,552 sq.ft.

Zoning: RM-4 HIGHWAY INDUSTRIAL

Inclusions: NONE

VERY HIGH EXPOSURE INDUSTRIAL LOT. 5.66 ACRES OF GOOD GROUND READY FOR GRAVEL AND IMPROVEMENTS. SURROUNDED BY THE PROMINENT COMPANIES. ACCESS OFF 102 STREET. FULL MUNICIPAL SERVICES. ZONED RM-4 - HIGHWAY INDUSTRIAL. CALL COMMERCIAL REALTOR® FOR MORE INFORMATION.