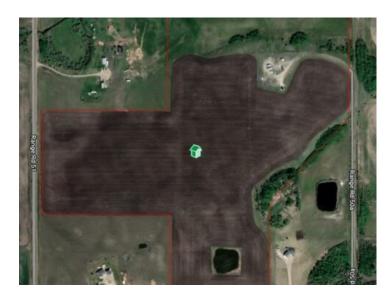

## 50072 732 Township Rural Grande Prairie No. 1, County of, Alberta

MLS # A2117849

\$370,000

Division: NONE

Lot Size: 92.00 Acres

Lot Feat: 
By Town: Grande Prairie No. 1, County of

LLD: 13-73-5-W6

Zoning: AG

Water: 
Sewer: 
Utilities: -

Make sure you seize the opportunity presented by this exceptional parcel of land located on Range Road 51, just northeast of the city. Spanning approximately 92 acres, it comes equipped with a power pole and transformer, along with a pre-existing dugout. The property boasts partial fencing and generates an annual oil revenue of \$4000. Don't delay in realizing your dream home on this remarkable piece of real estate.