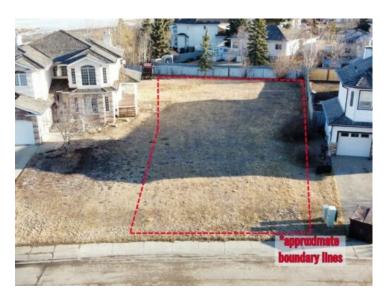

Build your dream home in this quiet cul-de-sac in Crystal Lake Estates surrounded by established properties and mature trees with easy access to walking trails and playgrounds. With over 56 feet of street frontage and almost 1/4 acre of total space, there is plenty of room to build your dream home and develop a beautiful lot with potential for views of Crystal Lake. This is a unique opportunity at a great price so contact your favorite real estate professional for more information or to arrange a time to walk the lot.