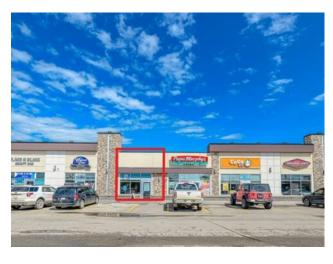

## 103, 10712 78 Avenue **Grande Prairie, Alberta**

MLS # A2121024

**Heating:** Addl. Cost: Make-up Air Floors: **Based on Year:** Roof: **Utilities: Exterior:** Parking: Water: Lot Size: Sewer: Lot Feat:

Inclusions:

n/a

This retail location is situated in the South 40 Shopping Centre which is strategically located along 108 Street and 84 Avenue with some of the highest traffic counts in the Grande Prairie area. It is neighboring anchor tenants such as McDonald's, Starbucks, No Frills, RBC, and Shoppers Drug Mart all within walking distance to medium and high-density residential. Position your business in the professional location it deserves. Call your Commercial Realtor© for more information or to book a showing today. (Base Rent 1,202 sq.ft @ \$35 PSF = \$3,505.83/month plus GST. Additional Rent: 1,202 sq.ft @\$16.50 PSF = \$1,652.75/month plus GST. Total Monthly Payment: \$5,158.58 plus GST.)