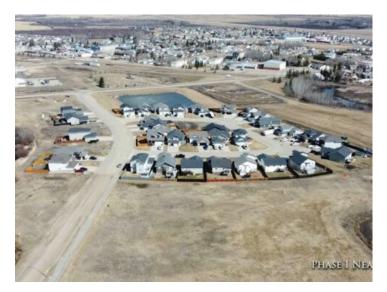

COMMERCIAL LOTS! Priced WAY below appraised value! 16.75 acres of commercial land ready for development. This project boasts some pre-existing underground services, laying the foundation for seamless development. Zoning planned to be CL- Commercial Light, but embrace the versatility with the potential for mixed zoning, Positioned strategically along a bustling thoroughfare, commercial lots promise unparalleled visibility, ideal for retail enterprises. With grading and some essential services already in place. Phase one of the subdivision showcases custom-built single-family residences. A cutting-edge K-8 School anchors the heart of this community enclave. Nestled within the vibrant Town of Sexsmith, a mere 12 miles from Grande Prairie, discover a harmonious blend of small-town charm and metropolitan conveniences. Be sure to explore the myriad of federal and municipal development incentives, from CMHC Project financing to Aquatera connection incentives. NOW is the time to take advantage! Contact a Commercial Agent today to assist you in unveiling the possibilities!