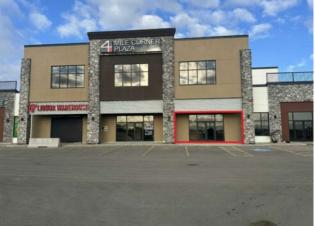

This retail location is situated off Highway 43 just north of Grande Prairie in a highly visible location. Position your business in the professional plaza it deserves. Call your Commercial Realtor© for more information or to book a showing today. (Base Rent 1,711 SF @\$28 PSF = \$3,992.33/month. Additional Rent: 1,711 SF @ \$10.00 PSF = \$1,425.83/month; Total Monthly Payment: \$5,418.16 plus GST.