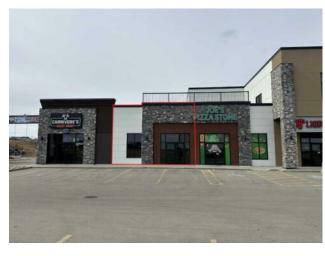

## 7, 15502B 101 Street Clairmont, Alberta

Heating:
Floors:
Roof:
Exterior:
Water:
Sewer:
Inclusions:

n/a

MLS # A2122191

## \$32 per sq.ft.

NONE

| Type:       | Mixed Use      |   |  |
|-------------|----------------|---|--|
| Bus. Type:  | -              |   |  |
| Sale/Lease: | For Lease      |   |  |
| Bldg. Name: | -              |   |  |
| Bus. Name:  | -              |   |  |
| Size:       | 795 sq.ft.     |   |  |
| Zoning:     | СС             |   |  |
|             | Addl. Cost:    | - |  |
|             | Based on Year: | - |  |
|             | Utilities:     | - |  |
|             | Parking:       | - |  |
|             | Lot Size:      | - |  |
|             | Lot Feat:      | - |  |
|             |                |   |  |

This retail location is situated off Highway 43 just north of Grande Prairie in a highly visible location. Position your business in the professional plaza it deserves. Call your Commercial Realtor© for more information or to book a showing today. (Base Rent 795 SF @\$32 PSF = \$2,120.00/month. Additional Rent: 795 SF @ \$10.00 PSF = \$662.50/month; Total Monthly Payment: \$2,782.50 plus GST.