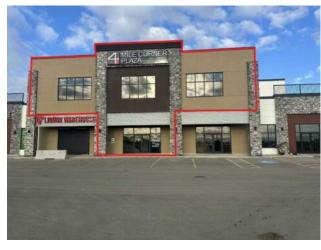

## 4, 15502B 101 Street Clairmont, Alberta

Inclusions:

n/a

MLS # A2122249

\$1,900,000

Division: NONE
Type: Mixed Use

Bus. Type: Sale/Lease: For Sale

Bldg. Name: Bus. Name: Size: 9,060 sq.ft.

This retail condo is situated off Highway 43 just north of Grande Prairie in a highly visible location. Position your business in the developing retail plaza that it deserves. Ideal for any professional including dentists, medical or financial advisors looking to own their own space and design it specific to their needs. Call your Commercial Realtor© for more information or to book a showing today.