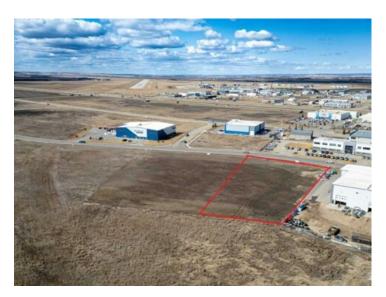

## Lot 2, 12005 97 Avenue Grande Prairie, Alberta

## \$651,000

| Division:  | Vision West Business Park |
|------------|---------------------------|
| Lot Size:  | 1.55 Acres                |
| Lot Feat:  | -                         |
| By Town:   | -                         |
| LLD:       | -                         |
| Zoning:    | IB                        |
| Water:     | -                         |
| Sewer:     | -                         |
| Utilities: | -                         |
| -          |                           |

Discover the ideal location for your business at this prime 1.55-acre site in Grande Prairie's Vision West Business Park, strategically positioned south of the bustling airport amidst established businesses like Napa Auto Parts, Peavey Mart, and Red-L Distributors. With Business Industrial (IB) zoning and full municipal services, this lot offers versatility and convenience, perfect for a range of business needs. Benefit from the area's future-ready infrastructure and proximity to key transportation networks, ensuring your enterprise's long-term success and growth potential. The neighboring 1.65-lot can be purchased with this listing for a total of 3.2 acres. Call your Commercial Realtor© today and elevate your business to new heights.