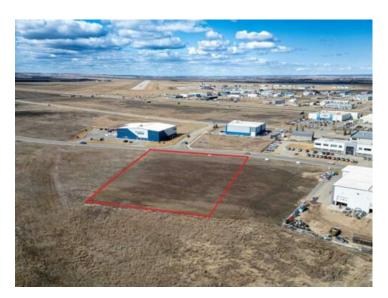

## Lot 3, 12009 97 Avenue Grande Prairie, Alberta

Discover the ideal location for your business at this prime 1.65-acre site in Grande Prairie's Vision West Business Park, strategically positioned south of the bustling airport amidst established businesses like Napa Auto Parts, Peavey Mart, and Red-L Distributors. With Business Industrial (IB) zoning and full municipal services, this lot offers versatility and convenience, perfect for a range of business needs. Benefit from the area's future-ready infrastructure and proximity to key transportation networks, ensuring your enterprise's long-term success and growth potential. The neighboring 1.55 lot can be purchased with this listing for a total of 3.2 acres. Call your Commercial Realtor© today and elevate your business to new heights.