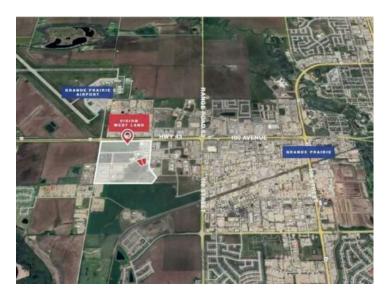

Discover the ideal location for your business on these two individually titled lots totaling 3.2 acres in Grande Prairie's Vision West Business Park, strategically positioned south of the bustling airport amidst established businesses like Napa Auto Parts, Peavey Mart, and Red-L Distributors. With Business Industrial (IB) zoning and full municipal services, these lots offer versatility and convenience, perfect for a range of business needs. Benefit from the area's future-ready infrastructure and proximity to key transportation networks, ensuring your enterprise's long-term success and growth potential. Call your Commercial Realtor© today and elevate your business to new heights.