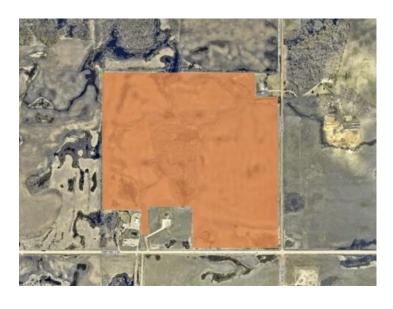

## SE-15-71-5-W6 Rural Grande Prairie No. 1, County of, Alberta

MLS # A2123359

\$1,026,975

Division: NONE

Lot Size: 136.93 Acres

Lot Feat: 
By Town: Grande Prairie

LLD: 15-71-5-W6

Zoning: AG

Water: 
Sewer: 
Utilities: -

Development Parcel!! 136.93 acres of land just SE of Grande Prairie. This land is currently being farmed but would be a great future phase of Heritage Estates -which is a new acreage community with the first phases planned on the adjacent quarter to the West of this parcel (MLS# A2123374). Located East on 68 Avenue (Twp Rd 712) just past Sandy Ridge Estates and Maple Ridge Estates to Range Rd 52, along the North side of 68 Ave/Twp 712 and West side of RR 52.