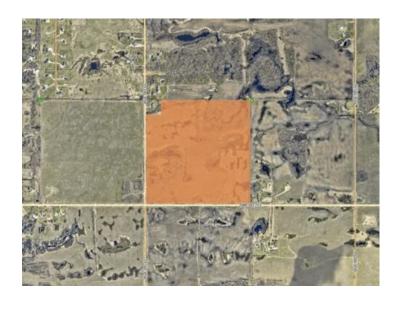

## SW-15-71-5-W6 Rural Grande Prairie No. 1, County of, Alberta

MLS # A2123374

\$1,401,825

Division: NONE

Lot Size: 146.91 Acres

Lot Feat: 
By Town: Grande Prairie

LLD: 15-71-5-W6

Zoning: AG

Water: 
Sewer: 
Utilities: -

DEVELOPMENT PARCEL! Welcome to the new acreage community just SE of Grande Prairie - Heritage Estates! 146.91 acres East of Signature Falls, Sandy Ridge Estates, etc. along 68 Avenue and RR53. Wetland Assessment completed and subdivision plan approved by County. First phase approval has 13 lots ranging from 2.47 acres -3.12 acres each. The quarter to the East is also available for sale and would be ideal for future phases (MLS# A2123359).