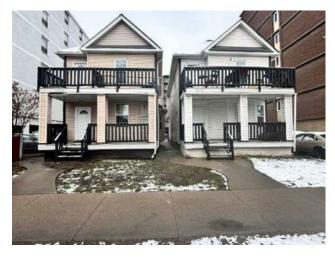

## 1220 14 Avenue SW Calgary, Alberta

MLS # A2123540

\$2,900,000

| Division: | Beltline                                                      |        |                    |  |  |
|-----------|---------------------------------------------------------------|--------|--------------------|--|--|
| Туре:     | Residential/House                                             |        |                    |  |  |
| Style:    | 2 Storey                                                      |        |                    |  |  |
| Size:     | 1,539 sq.ft.                                                  | Age:   | 1909 (115 yrs old) |  |  |
| Beds:     | 1                                                             | Baths: | 1                  |  |  |
| Garage:   | Off Street, Parking Pad                                       |        |                    |  |  |
| Lot Size: | 0.08 Acre                                                     |        |                    |  |  |
| Lot Feat: | Back Lane, City Lot, Front Yard, Street Lighting, See Remarks |        |                    |  |  |
|           |                                                               |        |                    |  |  |

Features: See Remarks

Inclusions: none

This property must be sold together with adjoining lot 1218 14th Ave SW. Zoning is CC-MH, a fantastic investment opportunity for the right buyer. Larger inner city downtown lot, please do not enter the premises without permission or without the listing agent or owner.