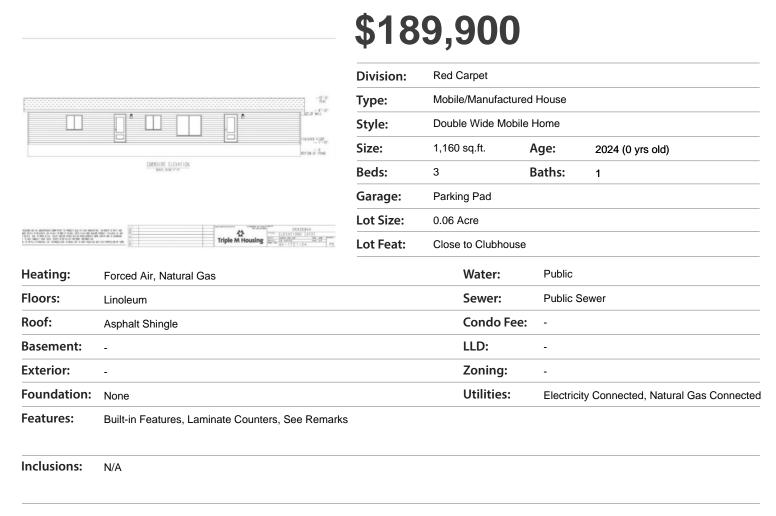

## 6220 17 Avenue SE Calgary, Alberta

MLS # A2124530

The most affordable new home in Calgary. At nearly 20 ft. wide, this is a spacious double wide unit suitable for young families. The Meridian 2058 model features 3 bedrooms, 2 baths, (both 4 piece) an open concept kitchen, dining and living room and your choice of a flat or vaulted ceiling. The home is protected with the industry's first and only 20 year warranty. The primary bedroom boasts a generous 12 ft. x 13 ft. with a 4 piece ensuite and a walk in closet. A separate laundry / utility room is piped and wired, ready to go! Triple M takes pride in offering quality products and superior building methods to deliver the highest level of comfort. Your new home will be built to order and delivered on site at the Cove Communities park which is conveniently located in the east side. The location provides easy access to the retail centres of International Avenue and East Hills. Stony Trail is less than a minute away and Foothills Industrial is easily accessed via 52 St. Elliston Park is a short walk away. Calgary Village by Cove Communities is a family friendly park with street lights throughout and a playground for the kids. Pets are welcome, with Management approval. The pad lease includes use of the clubhouse amenities, water, sewer, garbage & snow removal and utility hook ups. The clubhouse has a well equipped exercise room, a games room (with pool table), fully equipped kitchen and common room, big screen tv, barbeque grills and picnic tables.