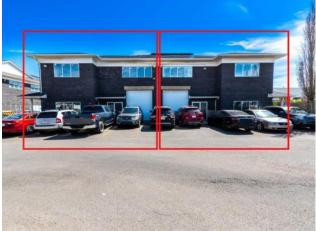

## MLS # A2124931

Forced Air, Natural Gas

Brick, Concrete, Mixed

Asphalt Shingle

-

-

N/A

Heating:

## \$2,277,275

| Division:   | Westwinds      |   |
|-------------|----------------|---|
| Туре:       | Industrial     |   |
| Bus. Type:  | -              |   |
| Sale/Lease: | For Sale       |   |
| Bldg. Name: | -              |   |
| Bus. Name:  | -              |   |
| Size:       | 5,005 sq.ft.   |   |
| Zoning:     | DC             |   |
|             | Addl. Cost:    | - |
|             | Based on Year: | - |
|             | Utilities:     | - |
|             | Parking:       | - |
|             | Lot Size:      | - |
|             | Lot Feat:      | - |
|             |                |   |

( 3 UNITS 5005 SQFT AVAILABLE TOGETHER OR CAN BE BOUGHT SEPARATELY ) Investment opportunity for a small investor or owner-occupier looking to acquire their own real estate and control the future of their operating premises. Highly flexible zoning, allowing for a wide variety of commercial and light industrial uses such as athletic facilities, auto body and paint shops, automotive sales/rental/ service, grocery stores, laboratories, manufacturing-related uses, distribution of products/materials, recreational and commercial vehicle sales/rental/service, as well as veterinary clinics/hospitals, to name a few.