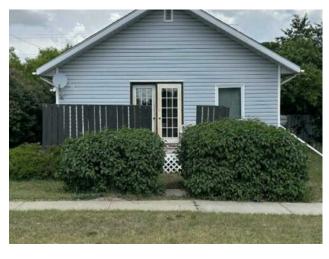

## 202 3 Avenue E Hanna, Alberta

MLS # A2125810

\$93,900

| Division: | NONE                             |        |                    |  |  |
|-----------|----------------------------------|--------|--------------------|--|--|
| Type:     | Residential/House                |        |                    |  |  |
| Style:    | 1 and Half Storey                |        |                    |  |  |
| Size:     | 976 sq.ft.                       | Age:   | 1922 (102 yrs old) |  |  |
| Beds:     | 2                                | Baths: | 1                  |  |  |
| Garage:   | Off Street                       |        |                    |  |  |
| Lot Size: | 0.14 Acre                        |        |                    |  |  |
| Lot Feat: | Back Lane, Back Yard, Corner Lot |        |                    |  |  |

Features: Built-in Features, Closet Organizers, High Ceilings

Inclusions: N/A

Charming 2 bedroom home that has been well taken care of. 100 amp service and hwt replaced in 2017. Has a large backyard and off street parking. Located in a quiet area of town close to amenities.