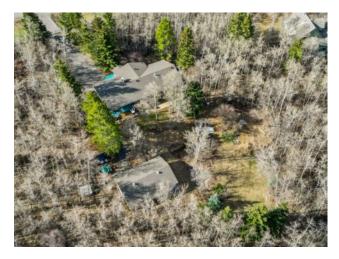

Inclusions: Basement built-in desk

A peaceful hideaway just minutes southwest of Calgary. Tuck yourself away in the quiet of a mature aspen wooded 2 acre country home in the De Winton area. 244 Ave W offers a serine setting at the top of a foothill - as you drive into Valleyview Estate you are greeted with views of the mountain. The acreage is gated and has a paved driveway onto property where the trees open up to a 3+2 Bed/2.5 Bath Bungalow. Lovingly cared for by long time home owners, enter through the front sunroom - an inspired room that has hosted artistic creativity over the years. The adjoining living room is a cozy spot to enjoy the fireplace and read a good book. The kitchen looks out to the back yard. A large family room with in floor heating adjacent to the dinning area is ideal for hosting big family events. The basement is developed with a rec room, adjoining office space, a hobby room (bedroom), bedroom and full bath. Mechanically this home has been well cared for. The septic field has been replaced and is in perfect working order. Water is supplied by the co-operative and the owners express that they have never had a shortage of good clean water. Not having to manage your own well simplifies country living. Outside you can enjoy a number of decks, garden space, fire pit spot, and the surrounding trees. To the back of the house there is an oversized double garage with built in workshop. The cooperative also floods an ice rink at the turn around of the cul de sac. A 15 acre natural reserve at the south side of the the community development, across the road from the property adds to the quiet country living. Worth the short drive to see.