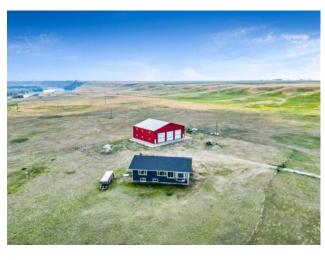

## 200, 274128 320 Street E Rural Foothills County, Alberta

MLS # A2127379

\$989,000

| Division: | NONE                                 |        |                   |  |  |
|-----------|--------------------------------------|--------|-------------------|--|--|
| Type:     | Residential/House                    |        |                   |  |  |
| Style:    | Acreage with Residence, Bungalow     |        |                   |  |  |
| Size:     | 2,059 sq.ft.                         | Age:   | 1994 (30 yrs old) |  |  |
| Beds:     | 4                                    | Baths: | 2                 |  |  |
| Garage:   | Insulated, Quad or More Detached     |        |                   |  |  |
| Lot Size: | 15.00 Acres                          |        |                   |  |  |
| Lot Feat: | Yard Lights, Pasture, Private, Views |        |                   |  |  |

Features: Double Vanity, High Ceilings, Laminate Counters, Vaulted Ceiling(s)

Inclusions: none

House and Shop on 15 acres near the Bow River with a 2059 sq. ft. 4-bedroom bungalow, with Hardy Board exterior, Triple E Energy Efficient Windows, 2018 Shingles, new rear deck 2023. MASSIVE 70'x 60' bright Red Shop to be extremely proud to call your own! Insulated and lined, 4 @ 16 X 16 overhead doors with openers,4 man doors, makes it perfect workshop. The home offers vaulted ceilings ,large open kitchen -family room with big views. The full basement is open and ready for development. The Alberta Big sky's showing off endless sunshine over the river valley views, quiet and peaceful and only minutes to one of the best trout rivers in the world! Only 30 min to Okotoks, and to South Campus Hospital.