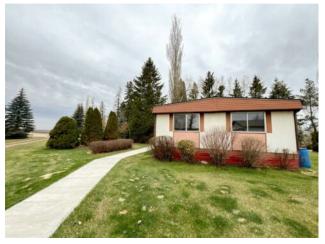

## \$329,900

| Division: | NONE                                            |          |                   |  |
|-----------|-------------------------------------------------|----------|-------------------|--|
| Туре:     | Residential/Manufactured House                  |          |                   |  |
| Style:    | Acreage with Residence, Double Wide Mobile Home |          |                   |  |
| Size:     | 1,344 sq.ft.                                    | Age:     | 1975 (49 yrs old) |  |
| Beds:     | 3                                               | Baths:   | 1 full / 1 half   |  |
| Garage:   | Double Garage Detached                          |          |                   |  |
| Lot Size: | 2.72 Acres                                      |          |                   |  |
| Lot Feat: | Landscaped, Private                             | e        |                   |  |
|           | Water:                                          | Well     |                   |  |
|           | Sewer:                                          | Open D   | Open Discharge    |  |
|           | Condo Fee:                                      | -        |                   |  |
|           | LLD:                                            | 25-42-1  | 25-42-10-W4       |  |
|           | Zoning:                                         | Agricult | Agricultural      |  |
|           | Utilities:                                      | -        |                   |  |
|           |                                                 |          |                   |  |

Escape the hustle and bustle of city life and embrace the peace and quiet of affordable country living. This spacious 1344 sq. ft. home is nestled on a beautifully landscaped park like parcel and is only minutes to town. Set amidst the serenity of nature and boasting towering trees; it is partially fenced, has a detached garage, two storage sheds and older barn. Excellent opportunity for a horse or two with a stock waterer, and corrals. It is ideal for those who dream of embracing a rural lifestyle. You may also cultivate your green thumb skills with the large garden plot. The mobile home features three bedrooms, and 1.5 baths. A key feature is the kitchen and dining room area which provide an abundance of natural light, creating a warm and inviting atmosphere for gatherings and everyday living. Conveniently located on pavement, you'll enjoy easy access to amenities while still relishing the peace and quiet of living in the country. There are also some great building sites to consider if you are looking for an established acreage to build your dream home.. Some photos have been virtually staged.