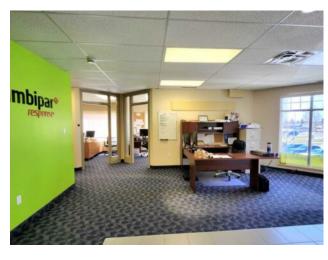

This amazing opportunity to lease this spacious office located in a prime location with plenty of parking. Natural light flows into all the offices and reception areas. 2700 square ft of space well set up to offer 4 offices, a staff kitchen/room, storage, private washroom, and printing room, plus a nicely appointed reception area. This space would work well for any business. Located with elevator access on the 2nd floor of in the desirable lvy Lake Plaza. Base rent \$16.5 (\$3712.50) + Triple net \$11.44(\$2574.00)