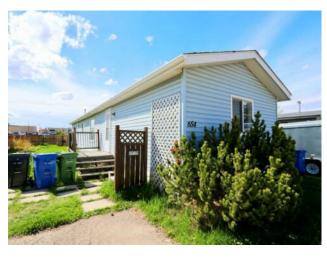

## 654, 6940 63 Avenue Red Deer, Alberta

MLS # A2129787

\$74,900

| Division: | Glendale                                  |        |                   |  |
|-----------|-------------------------------------------|--------|-------------------|--|
| Туре:     | Mobile/Manufactured House                 |        |                   |  |
| Style:    | Park Model                                |        |                   |  |
| Size:     | 1,216 sq.ft.                              | Age:   | 1999 (25 yrs old) |  |
| Beds:     | 3                                         | Baths: | 2                 |  |
| Garage:   | Asphalt, Driveway, Parking Pad            |        |                   |  |
| Lot Size: | 0.00 Acre                                 |        |                   |  |
| Lot Feat: | Near Shopping Center, Near Public Transit |        |                   |  |

**Features:** Vaulted Ceiling(s), Walk-In Closet(s)

Inclusions:

N/A

Welcome to this bright and spacious 1216 sq ft mobile home located in Mustang Acres! This beautiful home features vaulted ceilings with and open feel and a large kitchen with abundant cabinets and counter space. The master bedroom includes a 4-piece ensuite and walk in closet with ample room for king size bed. With three bedrooms and an additional 4-piece main bath, this home offers ample space throughout.