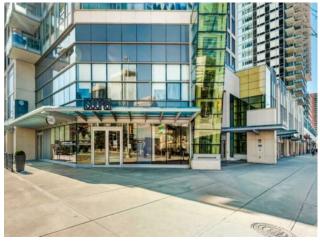

This retail and office condominium building is very well located with direct frontage onto 10th Avenue SW and 8th Street SW along the 8th Street SW Retail Corridor. The building was constructed in 2015 and offers modern tenant spaces that compete well in the market. The property also offers 30 parking stalls for the exclusive use of the commercial tenants. The property is fully occupied with a variety of tenants including Canada Post and AEON Future Health. Located in the Beltline neighbourhood, the building is surrounded by various retail amenities and is situated within minutes of the Downtown Core. The Beltline houses 15,841¹ residential dwellings and has a population of 24,441¹, providing significant foot traffic in the area. CC-X Centre City Mixed Use District which allows a broad variety of commercial uses.