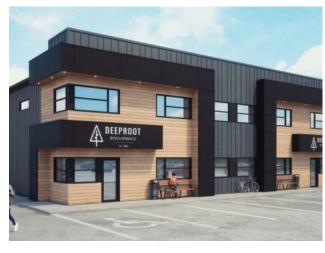

Outstanding New Construction Opportunity in Richmond Industrial Park. A 2590sq.ft. Duplex property offering great flexibility to be built to suit your needs. Office/showroom in the front of the property with shop area at the rear, two 14' high Overhead Doors. Mezzanine above office area could offer additional office space or equipment/parts storage. The property will also offer a nice size fenced & gravelled yard area with paved front parking. You will not find another opportunity to position your business in a prime location with a brand new building that presents well to your client base & staff. If needed options to acquire the entire building (5180sq.ft.) are available.