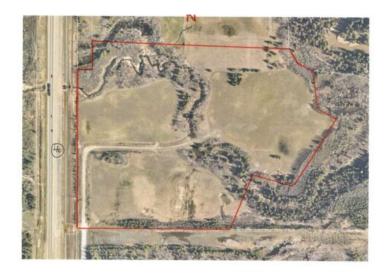

41.5 Acres just South of Dunvegan Gardens on the East side of Highway 40. Great property with multiple uses, from your own private estate to the development of a residential area or possibly an industrial development. There are 3 areas seeded to hay and a creek running through the property. Traffic lights offer good access off and on highway 40. For more information call your realtor.