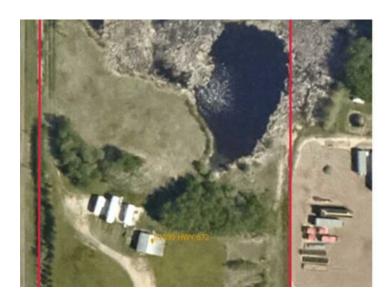

## 61039 HWY 672 Rural Grande Prairie No. 1, County of, Alberta

MLS # A2131953

\$375,000

Division: Emerson Trail Industrial Park

Lot Size: 5.34 Acres

Lot Feat: 
By Town: Sexsmith

LLD: 11-73-6-W6

Zoning: RM-4

Water: Well

Sewer: Open Discharge

Utilities: Natural Gas

5.34 acre Industrial lot, aggressively priced to sell at only \$70,000 per acre. This property already has a well, residential power, gas, septic, a very large paved approach and a 24' W X 28' L garage. All pavement up to this lot and is located just off busy Emerson Trail with quick access to all major routes around Grande Prairie. Owner can also build a shop to suit as part of the purchase