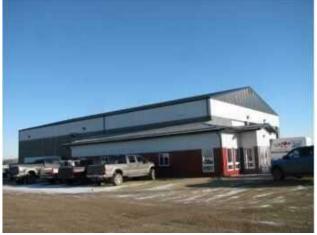

## \$4,500,000

|  | Division:   | Emerson Trail Industrial Park |             |
|--|-------------|-------------------------------|-------------|
|  | Туре:       | Industrial                    |             |
|  | Bus. Type:  | -                             |             |
|  | Sale/Lease: | For Sale                      |             |
|  | Bldg. Name: | -                             |             |
|  | Bus. Name:  | -                             |             |
|  | Size:       | 9,914 sq.ft.                  |             |
|  | Zoning:     | RM-2                          |             |
|  |             | Addl. Cost:                   | -           |
|  |             | Based on Year:                | -           |
|  |             | Utilities:                    | -           |
|  |             | Parking:                      | -           |
|  |             | Lot Size:                     | 20.97 Acres |
|  |             | Lot Feat:                     | -           |
|  |             |                               |             |

This 9,914 SF shop was completed in 2015 and is situated on a 20.97-acre lot with 7.33 acres fenced and graveled providing plenty of room to grow. The shop offers three 120' drive-thru bays, 3 phase power, and 1,274 SF office space consisting of 4 offices, washrooms, and a reception area. This building is ideal for any growing company and ready for any business looking to operate efficiently in their own space today. To book a showing or for more information call your local Commercial Realtor®.