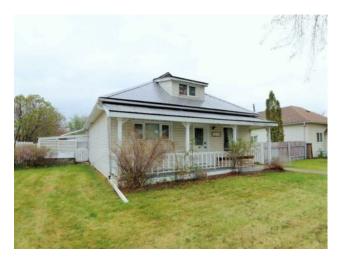

## 5208 50 Avenue Ponoka, Alberta

MLS # A2133690

\$205,000

| Division: | Central Ponoka                              |        |                   |
|-----------|---------------------------------------------|--------|-------------------|
| Type:     | Residential/House                           |        |                   |
| Style:    | 1 and Half Storey                           |        |                   |
| Size:     | 1,570 sq.ft.                                | Age:   | 1930 (94 yrs old) |
| Beds:     | 3                                           | Baths: | 1 full / 1 half   |
| Garage:   | Double Garage Detached                      |        |                   |
| Lot Size: | 0.14 Acre                                   |        |                   |
| Lot Feat: | Back Lane, Back Yard, Lawn, Rectangular Lot |        |                   |

Features: Jetted Tub, Laminate Counters

Inclusions:

N/A

Great downtown location close to schools and shopping. Functional floor plan with a large living room, bright dining area and lots of cabinets and workspace in the kitchen. Main floor laundry with sink. Primary bedroom and 4 piece bath with jetted tub on main level. Upstairs has 2 bedrooms as well a a 2 piece bathroom. Covered front porch adds to the character and the covered patio at the rear will extend your time spent outdoors. 2 car garage and extra parking off back alley. Metal roof has just been installed for long term protection.