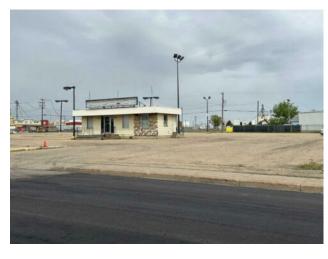

## 13105 100 Street **Grande Prairie, Alberta**

MLS # A2134410

## **\$4,000** per month

Type: Retail **Bus. Type:** Sale/Lease: For Lease Bldg. Name: -Bus. Name: Size: 594 sq.ft. Zoning: CA Addl. Cost: **Based on Year: Utilities:** Parking: Lot Size: 2.81 Acres

Inclusions: NA

**Heating:** Floors:

Roof:

**Exterior:** 

Water:

Sewer:

594 Square foot office or retail space on approximately 1 acre of land in a PRIME LOCATION!!! Used to be a used car lot and their office. 100 Street Frontage and North end of City. Perfect car lot spot. Basic rent is \$4,000.00 per month plus GST. Tenant responsible for utilities and additional rent.