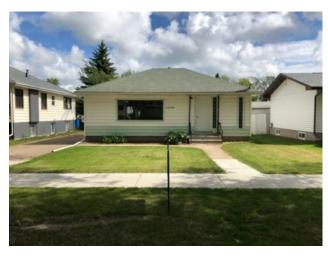

## 1110 2 Avenue Wainwright, Alberta

MLS # A2134438

\$189,999

| Division: | Wainwright             |        |                   |  |  |  |
|-----------|------------------------|--------|-------------------|--|--|--|
| Type:     | Residential/House      |        |                   |  |  |  |
| Style:    | Bungalow               |        |                   |  |  |  |
| Size:     | 788 sq.ft.             | Age:   | 1953 (71 yrs old) |  |  |  |
| Beds:     | 3                      | Baths: | 2                 |  |  |  |
| Garage:   | Single Garage Detached |        |                   |  |  |  |
| Lot Size: | 0.16 Acre              |        |                   |  |  |  |
| Lot Feat: | Back Yard, Front Yard  |        |                   |  |  |  |
|           |                        |        |                   |  |  |  |

Features: See Remarks

Inclusions: N/A

Are you ready to buy your first income property? Or maybe add another to your portfolio? This cozy two bedroom home with basement suite is located close to downtown and with the updated floors, bathroom and upstairs kitchen you will attract renters with ease. The one bedroom illegal basement suite is the perfect opportunity to help pay your mortgage. Don't miss your opportunity on this unique rental property with good returns!