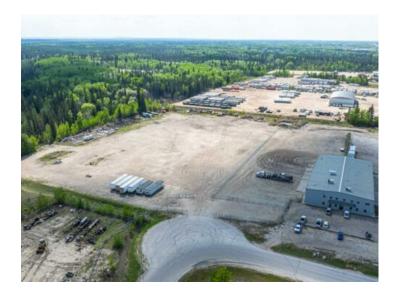

Water: 
Sewer: 
Utilities: -

8.5+/- ACRES STRATEGICALLY LOCATED ON THE SOUTHSIDE OF GRANDE PRAIRIE, AB. THIS FENCED & GRAVELLED RM-2 HEAVY INDUSTRIAL ZONING LOT OFFERS DIRECT ACCESS TO HWY.40 WHICH IS THE MAIN ACCESS POINT TO THE VAST RESOURCES & INDUSTRY SITES IN THE AREA. CITY WATER & SEWER SERVICES ARE ACCESSIBLE FOR THIS LOT. ECONOMIC INDICATORS ARE SHOWING VERY POSTIIVE TRENDS FOR MANY INDUSTRIES AND NOW MIGHT BE THE TIME TO CONSIDER EXPLORING THE OPTIONS IN THE AREA WITH LOT SIZES VARRYING FROM TWO(2) TO TWENTY-TWO(22) ACRES AND FRONTAGE LOTS AVAILABLE AS WELL THERE ARE NUMEROUS OPTIONS IN THIS DEVELOPMENT TO FIT YOUR NEEDS. VENDOR IS WILLING TO CONSIDER BUILD TO SUIT OPTIONS ON THE PURCHASE & LEASE SIDE. EXISTING INDUSTRIAL FACILITIES & BUILD READY LOTS TO THE SOUTH OF GRANDE PRAIRIE ARE VERY HARD TO FIND AND STREAMLINING LOGISTICS CAN BE A HUGE PLUS FOR YOUR COST OF OPERATIONS. CAN ALSO PROVIDE A GREAT OPTION AS A SECONDARY EQUIPMENT STORAGE OR LAY-DOWN YARD TO COMPLIMENT THE EXISTING INFRASTRUCTURE YOU ALREADY HAVE IN PLACE. THIS LOT IS PRICED AT \$300,000,00/ACRE AND READY FOR IMMEDIATE POSSESSION.