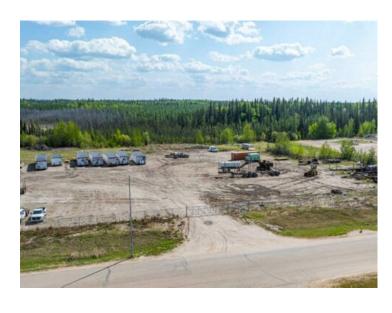

## 12, 60051 668 Highway Rural Grande Prairie No. 1, County of, Alberta

MLS # A2135206

\$1,534,500

Division: Minhas Industrial Park

Lot Size: 4.95 Acres

Lot Feat: 
By Town: Grande Prairie

LLD: 36-70-6-W6

Zoning: RM-2

Water: 
Sewer: 
Utilities: -

4.95+/- ACRES STRATEGICALLY LOCATED ON THE SOUTHSIDE OF GRANDE PRAIRIE, AB. THIS MEDIUM SIZED FENCED & GRAVELLED (RM-2) INDUSTRIAL ZONING LOT OFFERS DIRECT ACCESS TO HWY.40 WHICH IS THE MAIN ACCESS POINT TO THE VAST RESOURCES & INDUSTRY SITES IN THE AREA. CITY WATER & SEWER SERVICES ARE ACCESSIBLE FOR THIS LOT. ECONOMIC INDICATORS ARE SHOWING VERY POSTIIVE TRENDS FOR MANY INDUSTRIES AND NOW MIGHT BE THE TIME TO CONSIDER EXPLORING THE OPTIONS IN THE AREA WITH LOT SIZES VARRYING FROM TWO(2) UP TO TWENTY-TWO(22) ACRES WITH FRONTAGE LOTS AVAILABLE AS WELL THERE ARE NUMEROUS OPTIONS IN THIS DEVELOPMENT TO FIT YOUR NEEDS. VENDOR IS WILLING TO CONSIDER BUILD TO SUIT OPTIONS ON THE PURCHASE & LEASE SIDE. EXISTING INDUSTRIAL FACILITIES & BUILD READY LOTS TO THE SOUTH OF GRANDE PRAIRIE ARE VERY HARD TO FIND AND STREAMLINING LOGISTICS CAN BE A HUGE PLUS FOR YOUR COST OF OPERATIONS. CAN ALSO PROVIDE A GREAT OPTION AS A SECONDARY EQUIPMENT STORAGE OR LAY-DOWN YARD TO COMPLIMENT THE EXISTING INFRASTRUCTURE YOU ALREADY HAVE IN PLACE. THIS LOT IS PRICED AT \$310,000.00/ACRE AND READY FOR IMMEDIATE POSSESSION.