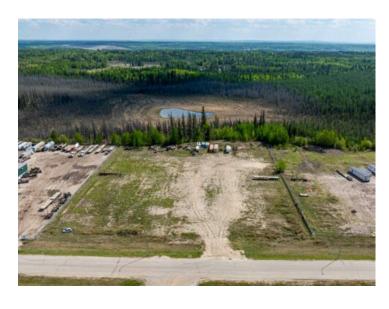

## 16, 60051 668 Highway Rural Grande Prairie No. 1, County of, Alberta

MLS # A2135208

\$1,286,400

Division: Minhas Industrial Park

Lot Size: 4.02 Acres

Lot Feat: 
By Town: Grande Prairie

LLD: 36-70-6-W6

Zoning: RM-2

Water: 
Sewer: 
Utilities: -

4.02 +/- ACRES STRATEGICALLY LOCATED ON THE SOUTHSIDE OF GRANDE PRAIRIE, AB. THIS FENCED & GRAVELLED (RM-2) INDUSTRIAL ZONING LOT OFFERS DIRECT ACCESS TO HWY.40 WHICH IS THE MAIN ACCESS POINT TO THE VAST RESOURCES & INDUSTRY SITES IN THE AREA. CITY WATER & SEWER SERVICES ARE ACCESSIBLE FOR THIS LOT. ECONOMIC INDICATORS ARE SHOWING VERY POSTIIVE TRENDS FOR MANY INDUSTRIES AND NOW MIGHT BE THE TIME TO CONSIDER EXPLORING THE OPTIONS IN THE AREA WITH LOT SIZES VARRYING FROM TWO(2) TO TWENTY-TWO(22) ACRES WITH FRONTAGE LOTS AVAILABLE AS WELL THERE ARE NUMEROUS OPTIONS IN THIS DEVELOPMENT TO FIT YOUR NEEDS. VENDOR IS WILLING TO CONSIDER BUILD TO SUIT OPTIONS ON THE PURCHASE & LEASE SIDE. EXISTING INDUSTRIAL FACILITIES & BUILD READY LOTS TO THE SOUTH OF GRANDE PRAIRIE ARE VERY HARD TO FIND AND STREAMLINING LOGISTICS CAN BE A HUGE PLUS FOR YOUR COST OF OPERATIONS. CAN ALSO PROVIDE A GREAT OPTION AS A SECONDARY EQUIPMENT STORAGE OR LAY-DOWN YARD TO COMPLIMENT THE EXISTING INFRASTRUCTURE YOU ALREADY HAVE IN PLACE. THIS LOT IS PRICED AT \$320,000,00/ACRE AND READY FOR IMMEDIATE POSSESSION.