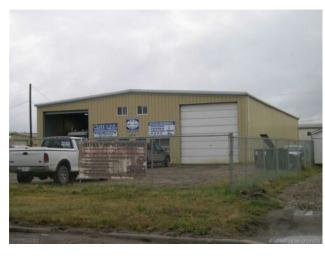

## \$12 per sq.ft.

Richmond Industrial Park

| Type:       | Industrial     |   |
|-------------|----------------|---|
| Bus. Type:  | Industrial     |   |
| Sale/Lease: | For Lease      |   |
| Bldg. Name  | : -            |   |
| Bus. Name:  | -              |   |
| Size:       | 6,401 sq.ft.   |   |
| Zoning:     | IG             |   |
|             | Addl. Cost:    | - |
|             | Based on Year: | - |
|             | Utilities:     | - |
|             | Parking:       | - |
|             | Lot Size:      | - |
|             | Lot Feat:      |   |

6400 Square foot shop in the Richmond Industrial Park for lease. The shop has 2 mezzanine areas with developed offices and a coffee room. It has two bays with overhead doors. It is fenced and has a large paved front yard. New gate installed. Basic Rent is \$6,400.00 + GST per month. Additional Rent is \$1,700.00 + GST. Tenant is responsible for utilities.