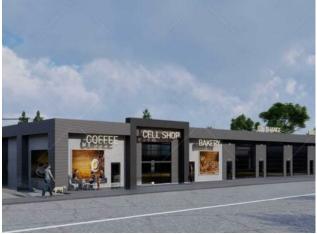

Location, Location, Location. This building is slated for a complete renovation and offers 3,600 SF of shell space for your business, with the potential for additional square footage if required. Facing both the Prairie Mall and Superstore, it provides exceptional visibility and access, with ample parking at the rear. This prime retail location ensures your business will be seen in one of the busiest areas of Grande Prairie. Don't miss the chance to situate your business or invest in this high-traffic area. Call your Commercial Realtor® today.