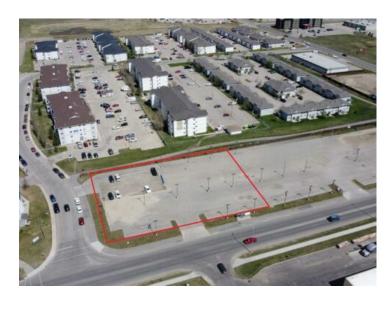

## 11126 104 Avenue Grande Prairie, Alberta

MLS # A2137738

\$625,000

Division: Gateway

Lot Size: 0.94 Acre

Lot Feat: 
By Town: 
LLD: 
Zoning: CA

Water: 
Sewer: 
Utilities: -

Corner lot with 2 access points. Services to the property line on this paved lot with yard lighting. This commercial lot is located directly behind Walmart, just around the corner from the new hospital and backing onto high-density residential in the busy Westgate development. This lot is ideal for any commercial use and can be purchased on its own or in a package with the two neighbouring lots, which would give you a total of 2.79 acres for development. Locations such as this simply do not come available. To book a showing, call your Commercial Realtor© today